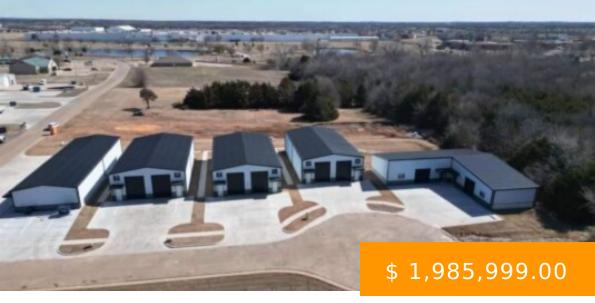

https://arcrealtyok.com

Industrial - Flex Space!! 5 brand new commercial buildings, built as duplexes for a total of 10 rental units. Lite industrial zoning and top of the line construction. All buildings are engineered steel, insulated and outfitted with HVAC offices and bathroom, ADA compliant - Insulated commercial garage doors range from...

## 3003 Park Stillwater OK 74075

- Industrial
- COMMERCIAL/INDUSTRIAL
- Active

## **BASIC FACTS**

**Date added:** 11/21/24

**Post Updated:** 2024-11-21 15:30:46

Status: Active

**DOM:** 50

Zoning: Light Industrial Stw

Buildings # of: 5

**Units # of:** 10