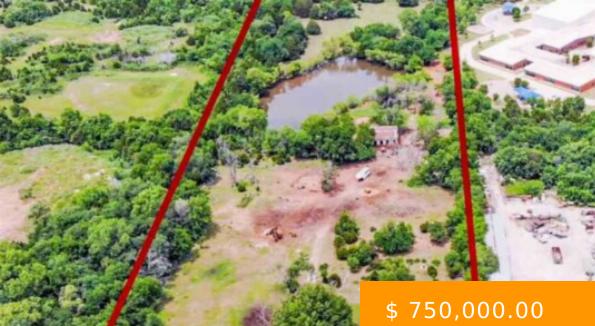

## https://arcrealtyok.com

Investment opportunity off of highway 51. There are 9.54 acres (m/l) with a pond. This property has potential for development and all utilities are in place, There is currently a home 1498 sqft home on the property with 3 bedrooms and 1.5 bathrooms. The home is currently leased month to month....

## **BASIC FACTS**

| Date added: 11/21/24                                | MLS #: 129494     |
|-----------------------------------------------------|-------------------|
| Post Updated: 2024-11-21 08:30:36                   | Type: Commercial  |
| Status: Active                                      | Area: Northeast   |
| <b>DOM:</b> 58                                      | County: Payne     |
| Zoning: Commerical General Stw                      | Acres # of: 9.54  |
| Sale/Rent: For Sale                                 | Buildings # of: 1 |
| <b>Business/Real Estate:</b> Real Estate & Building | Units # of: 1     |