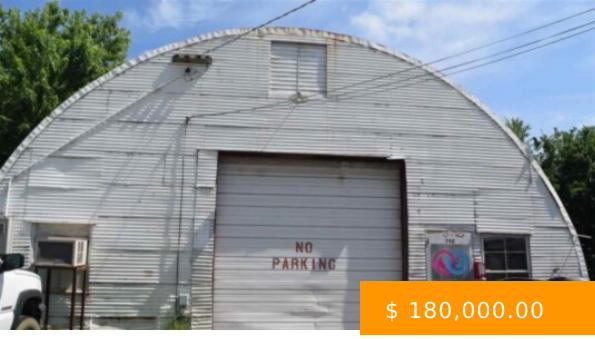

https://arcrealtyok.com

LOCATION, LOCATION, LOCATION!! 30X60, 3200 square foot arch-rib, Quoin with office, bathroom, loft and parts room. Overhead doors and walk in doors. 4 gas heaters, office with window unit. Racks stay with property. 3 phase electric. Large parking area beside shop for all your equipment and plenty of parking in...

## 702 14th Stillwater OK 74074-6002

- Commercia
- COMMERCIAL/INDUSTRIAL
- Active