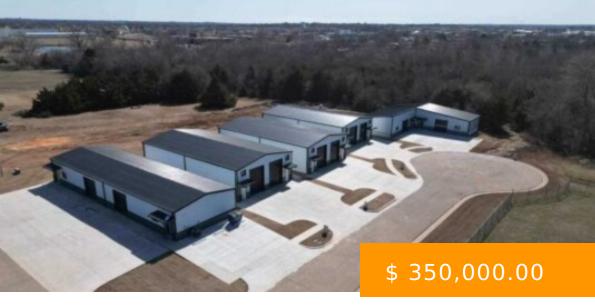

https://arcrealtyok.com

Brand new commercial building, top of the line engineered steel. 40x75 with a 2hr firewall making this a duplex unit. 10x14 Overhead doors with jack mount openers. 17' center clear height, small office and bathroom with hvac (via mini split), high bay LED lighting and much more - South side...

3019 Park Stillwater OK 74075

- Commercial
- COMMERCIAI /INDUSTRIAI
- Active

## **BASIC FACTS**

**Date added:** 11/14/24

**Post Updated:** 2024-11-14 22:45:23

**Status:** Active

County: Payne

Sale/Rent: For Sale

Business/Real Estate: Real Estate &

Building

MLS #: 130949

**Type:** Commercial

Area: Northeast

Zoning: Light Industrial Stw

Buildings # of: 1

Units # of: 2