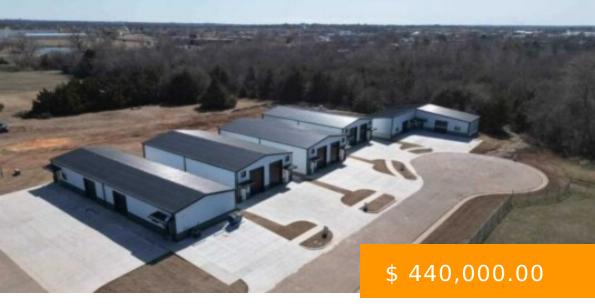

https://arcrealtyok.com

Brand new 30x100 commercial building. Top of the line, no expense spared. Built as a duplex with a 2hr fire wall and Lite Industrial Zoning. Custom stained concrete floors, glass entry doors, insulated garage doors 10x10 with jack mount openers and much more. Each duplex unit is outfitted with ADA...

303 Thomas Stillwater OK 74075

- Commercial
- COMMERCIAI /INDUSTRIAI
- Active

MLS #: 130947

**Type:** Commercial

Area: Northeast

Zoning: Light Industrial Stw

Buildings # of: 1

Units # of: 2