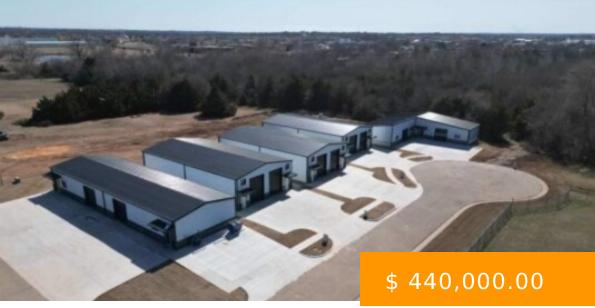

https://arcrealtyok.com

BRAND NEW commercial DUPLEX unit - Multiple to choose from - This unit has a total sq footage of approx 3000ft +/-. The building is built as a "duplex" with an insulated 2hr firewall. Both sides are leased with different terms. Each unit is outfitted with a 10x10 insulated over...

## 3003 Park Stillwater OK 74075

- Industrial
- COMMERCIAL/INDUSTRIAL
- Active

## **BASIC FACTS**

| Date added: 11/11/24                         | MLS #: 130929                |
|----------------------------------------------|------------------------------|
| Post Updated: 2024-11-11 17:30:18            | Type: Industrial             |
| Status: Active                               | Area: Northeast              |
| County: Payne                                | Zoning: Light Industrial Stw |
| Sale/Rent: For Sale                          | Buildings # of: 1            |
| Business/Real Estate: Real Estate & Building | <b>Units # of:</b> 2         |