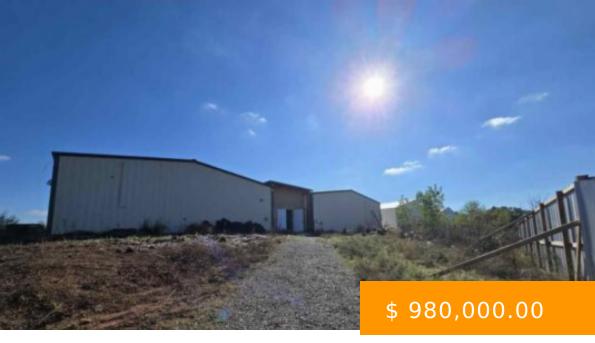

https://arcrealtyok.com

This 40-acre property offers a wealth of structures and versatile spaces, perfect for various residential, storage, or business uses. The main residence is a spacious 2,520 sq ft single-family home, complemented by a 1,500 sq ft mobile home that is also set up for residential use. There are two approximately...

## 11409 68th Ripley OK 74062

- Commercial
- COMMERCIAI /INDUSTRIAI
- Active