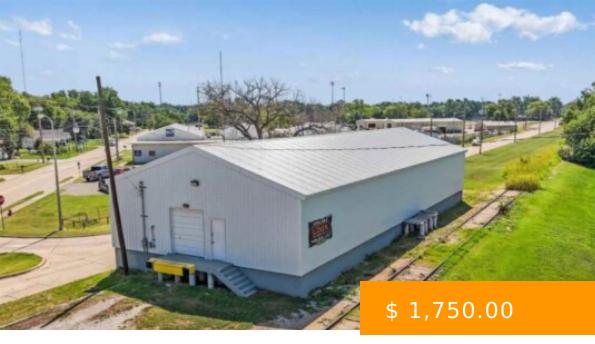

https://arcrealtyok.com

This commercial warehouse space boasts nearly 4,000 square feet of storage with single-width roll-up door and front loading dock for easy loading and unloading. Situated just east of S. Perkins Road (Hwy 177) and approximately 1/2 mi. south of E. 6th Avenue (Hwy 51), this location is convenient to major...

623 12th Stillwater OK 74074

- Industrial
- COMMERCIAL/INDUSTRIAL
- Active

## **BASIC FACTS**

**Date added:** 10/29/24 **MLS #:** 130855

**Post Updated:** 2024-10-29 12:00:32 **Type:** Industrial

**Status:** Active **Area:** Southeast

**County:** Payne **Zoning:** Light Industrial Stw

Sale/Rent: For Rent Buildings # of: 1

**Business/Real Estate:** Building Only **Units # of:** 1