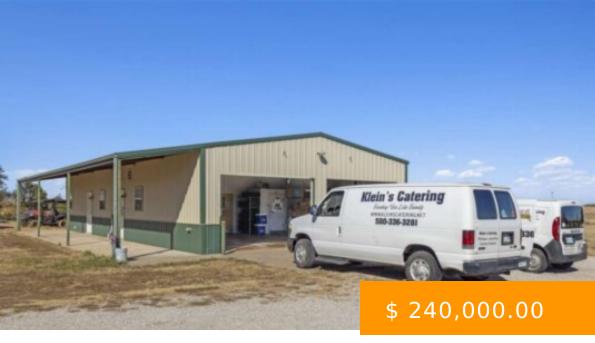

https://arcrealtyok.com

TURN KEY BUSINESS OPPORTUNITY and home on 1.86 acres! Klein's Catering has been a staple to OK, AR, & KS as a premier caterer for 33 plus years with events scheduled beyond May 2025. The 1800 sq ft red iron shop houses a commercial kitchen, 2 car garage for vans,...

14149 COUNTY ROAD 120 Perry OK 73077

- Commercial
- COMMERCIAL/INDUSTRIAL
- Active