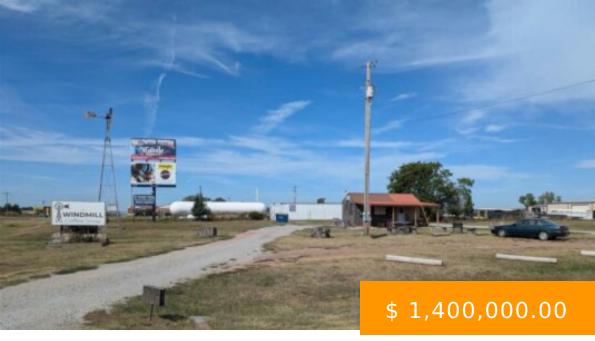

https://arcrealtyok.com

Thriving mini industrial complex 2miles east of town on the major east/west highway. The property consists of 4 metal buildings each containing 7500 - 7900 sq. ft. There is a ground lease for a drive through coffee shop on the Highway frontage and an one acre lot that is undeveloped. Fully...

408-520 Kinnick Stillwater OK 74074-2314

- Industrial
- COMMERCIAL/INDUSTRIAL
- Active