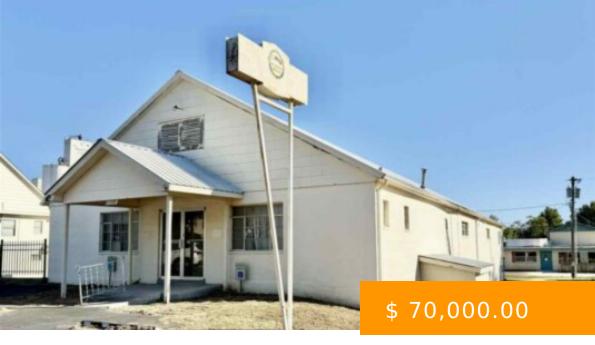

https://arcrealtyok.com

Historic Odd Fellow Rebekahs Lodge Now Available! This 4,000 sq ft multi-use building offers endless possibilities. Known as the Odd Fellow Rebekahs Lodge, this space is rick in history and offers a unique opportunity for a variety of uses. The building features 2 spacious levels, each offering open floor plans...

## 1104 Cedar Perry OK 73077

- Commercial
- COMMERCIAL/INDUSTRIAL
- Active