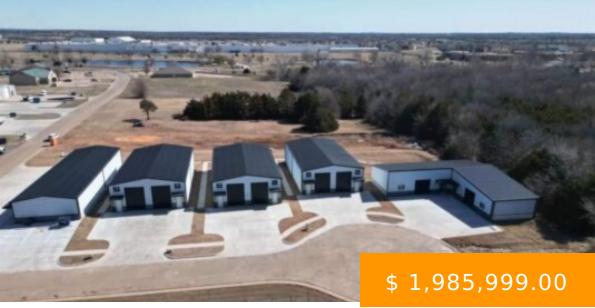

https://arcrealtyok.com

Industrial - Flex Space!! 5 brand new commercial buildings, built as duplexes for a total of 10 rental units. Lite industrial zoning and top of the line construction. All buildings are engineered steel, insulated and outfitted with HVAC offices and bathroom, ADA compliant - Insulated commercial garage doors range from...

## 3003 Park Stillwater OK 74075

- Industrial
- COMMERCIAL/INDUSTRIAL
- Active

## **BASIC FACTS**

| Date added: 10/02/24                         | MLS #: 130717                |
|----------------------------------------------|------------------------------|
| Post Updated: 2024-10-02 16:30:19            | Type: Industrial             |
| Status: Active                               | Area: Northwest              |
| County: Payne                                | Zoning: Light Industrial Stw |
| Sale/Rent: For Sale                          | Buildings # of: 5            |
| Business/Real Estate: Real Estate & Building | <b>Units # of:</b> 10        |