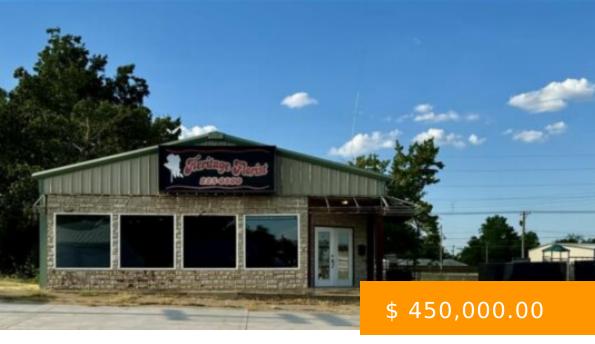

https://arcrealtyok.com

CHECK THIS OUT RARE OPPORTUNITY To Own HWY Frontage in a Prime High Traffic Location! Endless possibilities await in Cushing, 3700+sq ft of Prime Commercial Space --Ready For Your Vision! This commercial building is the blank canvas you've been waiting for. Located midway between Tulsa and Oklahoma City right on...

## 1122 Main Cushing OK 74023

- Commercial
- COMMERCIAL/INDUSTRIAL
- Active