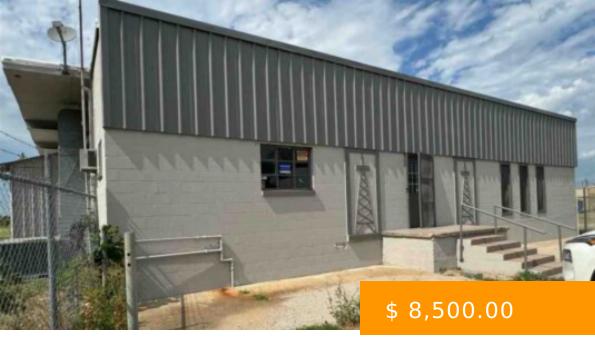

https://arcrealtyok.com

Renovated flex commercial/industrial space conveniently located just north of the intersection of Hwy 18 and Hwy 33 in Cushing. This space has so many possibilities with a mixture of office space, reception/lobby, conference, inventory space, warehouse, 2 bathrooms, mechanical and over an acre of 6' fenced outdoor space. New roof,...

## 324 Vine Cushing OK 74023

- Commercial
- COMMERCIAI /INDUSTRIAI
- Active