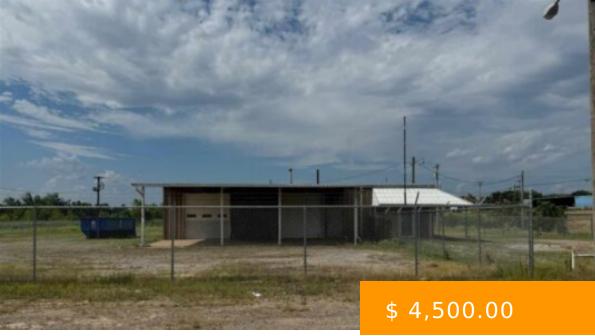

https://arcrealtyok.com

Renovated flex commercial/industrial space conveniently located on Hwy 18 just north of Hwy 33. This space has so many possibilities with a mixture of lobby/reception space and a shop with overhead doors on the north and south plus over an acre of 6' fenced outdoor space. New roof, new flooring,...

## 1001 Little Cushing OK 74023

- Commercia
- COMMERCIAL/INDUSTRIAL
- Active