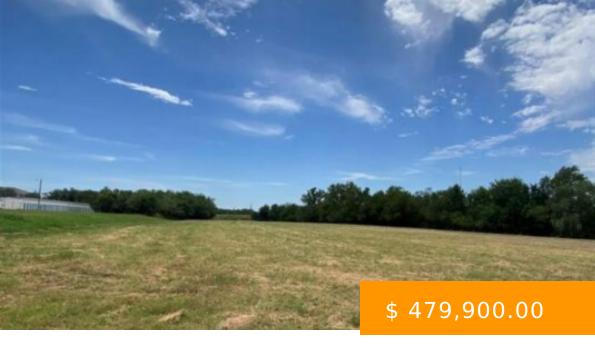

https://arcrealtyok.com

Where location and opportunity meet! This blank slate with 200' of 6th Avenue frontage lends itself to a wide variety of possibilities. Neighboring parcels include Stillwater Transfer & Storage, Freddie Paul's Steakhouse, and Locke Plumbing Supply. This 200x635 lot is zoned Commercial General and is ready for new development. If...

## **BASIC FACTS**

| Date added: 07/31/24              | MLS #: 129202                          |
|-----------------------------------|----------------------------------------|
| Post Updated: 2024-08-27 00:15:59 | Type: Commercial                       |
| Status: Pending                   | Area: Southeast                        |
| <b>DOM:</b> 170                   | County: Payne                          |
| Zoning: Commerical General Stw    | Acres # of: 2.91                       |
| Sale/Rent: For Sale               | Business/Real Estate: Real Estate Only |