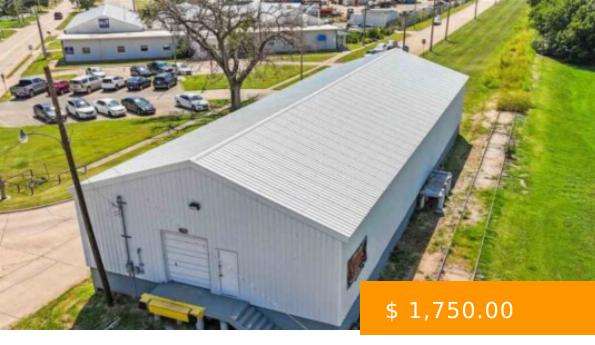

https://arcrealtyok.com

This commercial warehouse space boasts nearly 4,000 square feet of storage with single-width roll-up door and front loading dock for easy loading and unloading. Situated just east of S. Perkins Road (Hwy 177) and approximately 1/2 mi. south of E. 6th Avenue (Hwy 51), this location is convenient to major...

## **BASIC FACTS**

**Date added:** 08/07/24 **MLS #:** 130363

**Post Updated:** 2024-08-07 13:15:54 **Type:** Commercial

**Status:** Active **Area:** Southeast

**County:** Payne **Zoning:** Other

Sale/Rent: For Rent Buildings # of: 1

Business/Real Estate: Building Only Units # of: 1