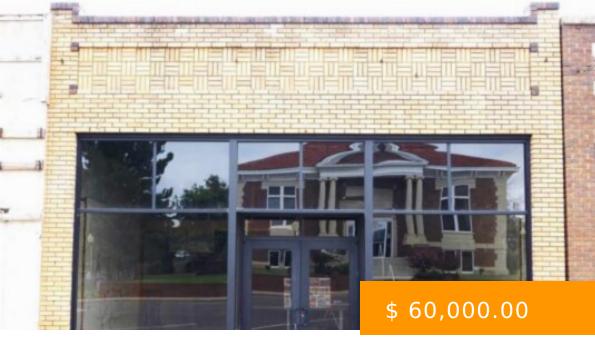

https://arcrealtyok.com

Business Real Property in historic downtown square Perry! Have you dreamed of owning your own restaurant? Check out this opportunity: restored 1300 sq ft w/stainless steel equipment in place including 18' hood, interior walk in cooler, loading area from alley access w/roll up door, NEW TPO 25 year roof &...

## 636 Cedar Perry OK 73077

- Commercial
- COMMERCIAI /INDUSTRIAI
- Active