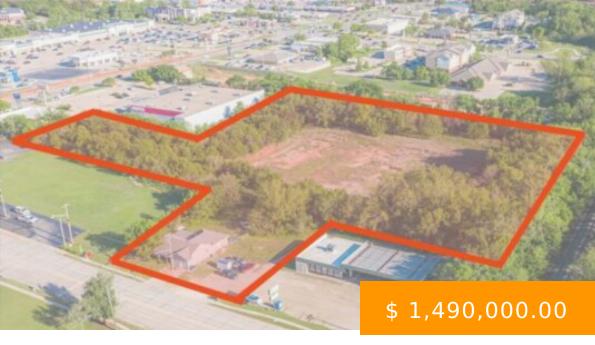

https://arcrealtyok.com

ATTENTION DEVELOPERS AND INVESTORS! SELLER FINANCING AVAILABLE! Set just a few steps away from one of Stillwater's busiest retail zones, this 6.02 acre (+/-) property is less than one mile from Oklahoma State University and Stillwater High School. Situated on the future 'Rails to Trails' development corridor, this property includes...

## **BASIC FACTS**

| Date added: 07/31/24              | MLS #: 128871                                       |
|-----------------------------------|-----------------------------------------------------|
| Post Updated: 2024-07-31 09:15:34 | Type: Commercial                                    |
| Status: Active                    | Area: Northeast                                     |
| <b>DOM:</b> 224                   | County: Payne                                       |
| Zoning: Commerical Shopping Stw   | Acres # of: 6.02                                    |
| Sale/Rent: For Sale               | Price Per Acre: 247508                              |
| Buildings # of: 1                 | <b>Business/Real Estate:</b> Real Estate & Building |
| <b>Units # of:</b> 1              |                                                     |