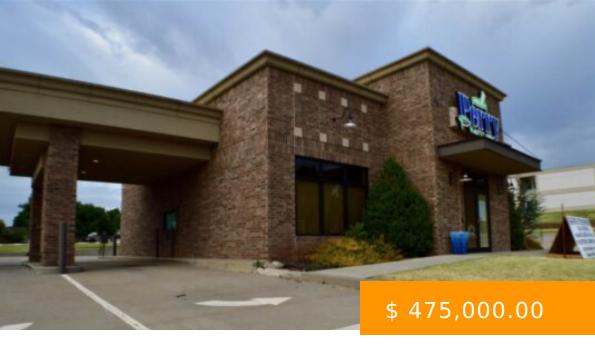

https://arcrealtyok.com

This is an outstanding commercial building located on the Hiway leading into Perry, OK, and directly adjacent to the Perry High School. This building is in great condition and is suited for a variety of commercial uses. The Former Perry Pharmacy was built in 2013 and is 2217 SF with...

## 800 Fir Perry OK 73077

- Commercial
- COMMERCIAI /INDUSTRIAI
- Active