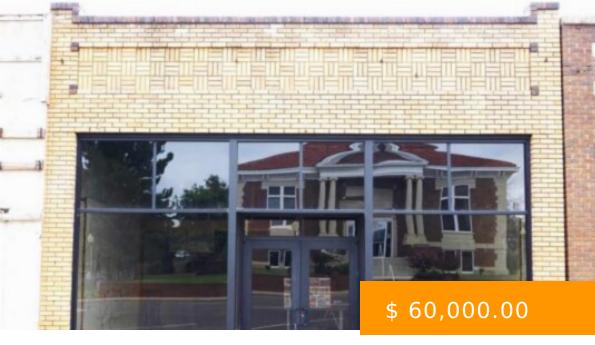

## 636 CEDAR

https://arcrealtyok.com

Business Real Property in historic downtown square Perry! Have you dreamed of owning your own restaurant? Check out this opportunity: restored 1300 sq ft w/stainless steel equipment in place including 18' hood, interior walk in cooler, loading area from alley access w/roll up door, NEW TPO 25 year roof &...

## 636 Cedar Perry OK 73077

- Single Family
- RESIDENTIAL
- Active

## **BASIC FACTS**

| Date added: 07/23/24              | <b>MLS #:</b> 130264                  |
|-----------------------------------|---------------------------------------|
| Post Updated: 2024-07-26 00:45:36 | Type: Single Family                   |
| Status: Active                    | Area: Perry                           |
| <b>DOM:</b> 2                     | County: Noble                         |
| Zoning: General Commercial Perry  | Lot Remarks: Historic Downtown Square |
| Sale/Rent: For Sale               |                                       |