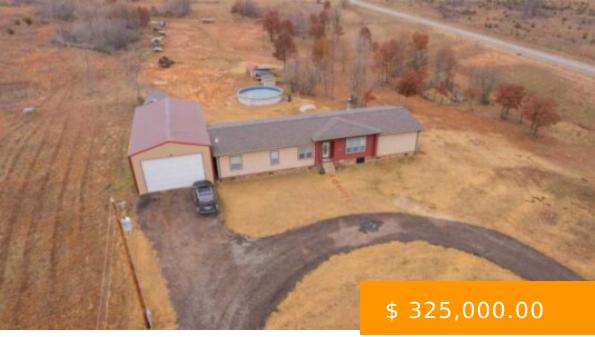

## **6120 MATILDA DRIVE**

https://arcrealtyok.com

Tucked away on a peaceful 5-acre lot, this inviting property offers the ideal combination of serenity and functionality. The 2018 Solitaire home, boasting 2,184 square feet of living space, sits on a permanent foundation with a durable brick skirt. Inside, you'll find four generously sized bedrooms, two and a half...

## 6120 Matilda Glencoe OK 74032

- 4 beds
- Mobile/Manufactured Home
- RESIDENTIAL
- Active

## **BASIC FACTS**

Date added: 01/22/25MLS #: 130968Post Updated: 2025-01-22 17:43:40Type: Mobile/Manufactured HomeStatus: ActiveBedrooms: 4Area: GlencoeDOM: 65County: PayneZoning: NONESale/Rent: For Sale