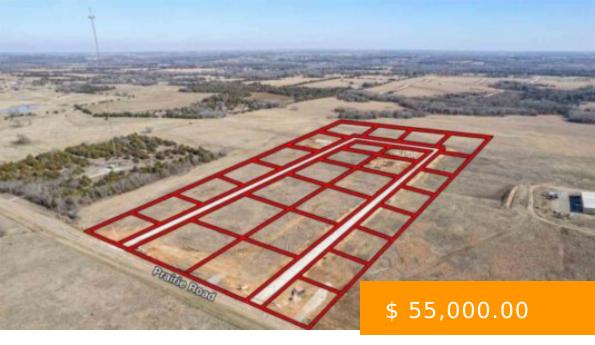

## **6035 E ELK LANE**

https://arcrealtyok.com

Welcome to Prairie's Edge: Stillwater's Newest Premier Community with large half acre and up home sites! Discover your dream in this charming community features 29 spacious home sites nestled within the highly regarded Stillwater school district, offering the perfect blend of serene country living and modern convenience. Choose from a...

## **BASIC FACTS**

**Date added:** 01/17/25

**Post Updated:** 2025-01-17 19:30:43

Status: Active

**DOM:** 7

Zoning: Other

MLS #: 131248

**Type:** Platted