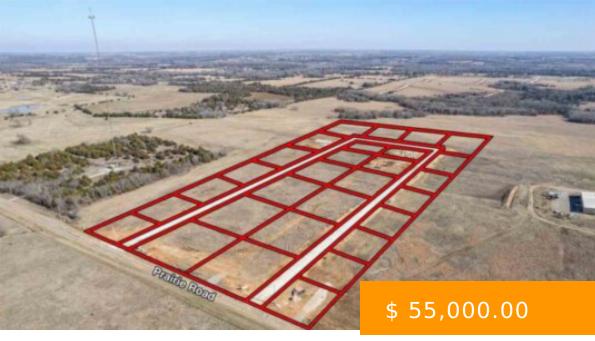

## 6035 E ELK LANE

https://arcrealtyok.com

Welcome to Prairie's Edge: Stillwater's Newest Premier Community with large half acre and up home sites! Discover your dream in this charming community features 29 spacious home sites nestled within the highly regarded Stillwater school district, offering the perfect blend of serene country living and modern convenience. Choose from a...

## 6035 Elk Stillwater OK OK 74074

- Platted
- LOTS/LAND
- Active

## **BASIC FACTS**

| Date added: 07/08/25              | MLS #: 132412   |
|-----------------------------------|-----------------|
| Post Updated: 2025-07-08 20:47:27 | Type: Platted   |
| Status: Active                    | Area: Southeast |
| County: Payne                     | Zoning: Other   |
| Sale/Rent: For Sale               |                 |