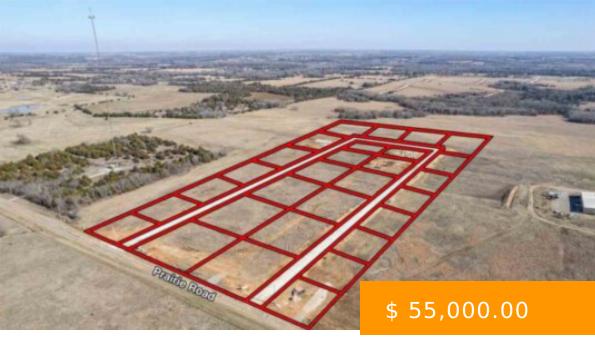

## **6023 E ELK LANE**

https://arcrealtyok.com

Welcome to Prairie's Edge: Stillwater's Newest Premier Community with large half acre and up home sites! Discover your dream in this charming community features 29 spacious home sites nestled within the highly regarded Stillwater school district, offering the perfect blend of serene country living and modern convenience. Choose from a...

## 6023 Elk Stillwater OK OK 74074

- Platted
- LOTS/LAND
- Active

## **BASIC FACTS**

**Date added:** 07/08/25

**Post Updated:** 2025-07-08 20:45:24

**Status:** Active

County: Payne

Sale/Rent: For Sale

MLS #: 132411

Type: Platted

Area: Southeast

Zoning: Other