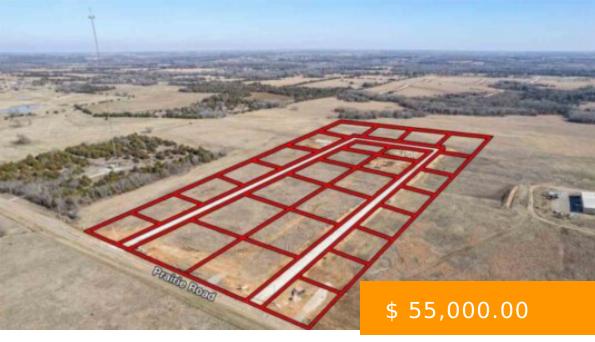

## 6023 E BISON LANE

https://arcrealtyok.com

Welcome to Prairie's Edge: Stillwater's Newest Premier Community with large half acre and up home sites! Discover your dream in this charming community features 29 spacious home sites nestled within the highly regarded Stillwater school district, offering the perfect blend of serene country living and modern convenience. Choose from a...

## 6023 Bison Stillwater OK OK 74074

- Platted
- LOTS/LAND
- Active

## **BASIC FACTS**

| Date added: 01/17/25              | MLS #: 131264       |
|-----------------------------------|---------------------|
| Post Updated: 2025-01-17 21:45:25 | Type: Platted       |
| Status: Active                    | Area: Southeast     |
| <b>DOM:</b> 7                     | County: Payne       |
| Zoning: Other                     | Sale/Rent: For Sale |
|                                   |                     |