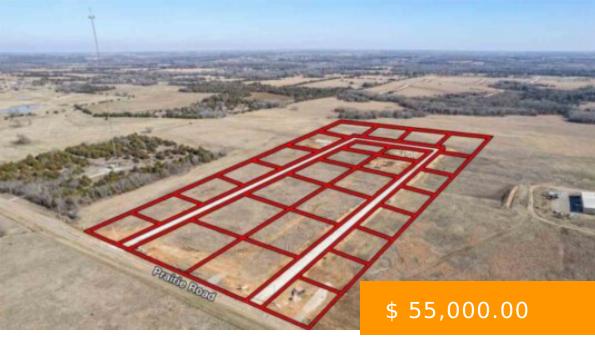

## **6023 E BISON LANE**

https://arcrealtyok.com

Welcome to Prairie's Edge: Stillwater's Newest Premier Community with large half acre and up home sites! Discover your dream in this charming community features 29 spacious home sites nestled within the highly regarded Stillwater school district, offering the perfect blend of serene country living and modern convenience. Choose from a...

## 6023 Bison Stillwater OK OK 74074

LOTS/LAND