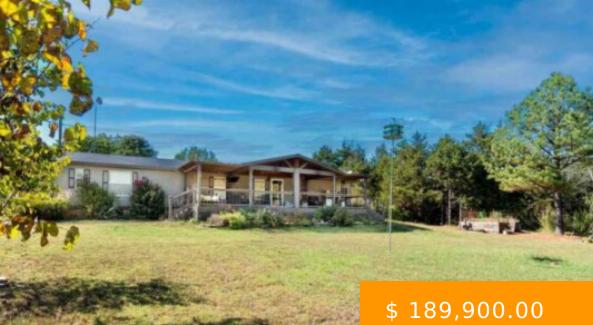

## **6012 MATILDA DRIVE**

https://arcrealtyok.com

Nestled on a serene 5-acre lot filled with mature trees, this charming property offers the perfect blend of tranquility and practicality. A stocked fishing pond adds to the idyllic setting, while a large deck overlooks the front yard and pond area, providing a peaceful retreat to enjoy the outdoors. The...

## **BASIC FACTS**

| Date added: 10/03/24              | MLS #: 130727                     |
|-----------------------------------|-----------------------------------|
| Post Updated: 2024-10-03 20:15:36 | Type: Mobile/Manufactured Home    |
| Status: Active                    | Bedrooms: 2                       |
| Area: Glencoe                     | County: Payne                     |
| Zoning: Other                     | Lot Remarks: 5.03 Ac, trees, pond |
| Acres # of: 5.03                  | Sale/Rent: For Sale               |