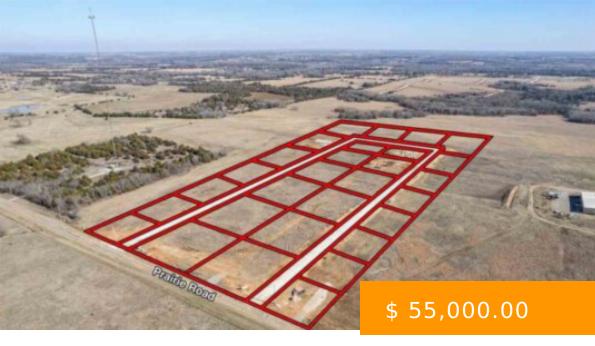

## **6011 E ELK LANE**

https://arcrealtyok.com

Welcome to Prairie's Edge: Stillwater's Newest Premier Community with large half acre and up home sites! Discover your dream in this charming community features 29 spacious home sites nestled within the highly regarded Stillwater school district, offering the perfect blend of serene country living and modern convenience. Choose from a...

## 6011 Elk Stillwater OK OK 74074

- Platted
- LOTS/LAND
- Active

## **BASIC FACTS**

**Date added:** 01/17/25

**Post Updated:** 2025-01-17 19:01:08

Status: Active

**DOM:** 7

Zoning: Other

MLS #: 131246

**Type:** Platted

Area: Southeast

County: Payne

Sale/Rent: For Sale