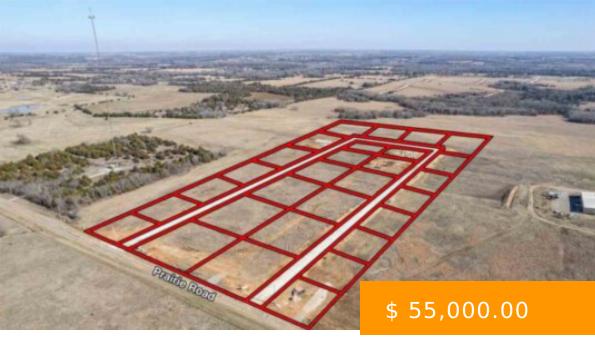

## **6011 E ELK LANE**

https://arcrealtyok.com

Welcome to Prairie's Edge: Stillwater's Newest Premier Community with large half acre and up home sites! Discover your dream in this charming community features 29 spacious home sites nestled within the highly regarded Stillwater school district, offering the perfect blend of serene country living and modern convenience. Choose from a...

## 6011 Elk Stillwater OK OK 74074

- Platted
- LOTS/LAND
- Active

## **BASIC FACTS**

**Date added:** 07/08/25

**Post Updated:** 2025-07-08 20:43:24

**Status:** Active

County: Payne

Sale/Rent: For Sale

MLS #: 132410

Type: Platted

Area: Southeast

Zoning: Other