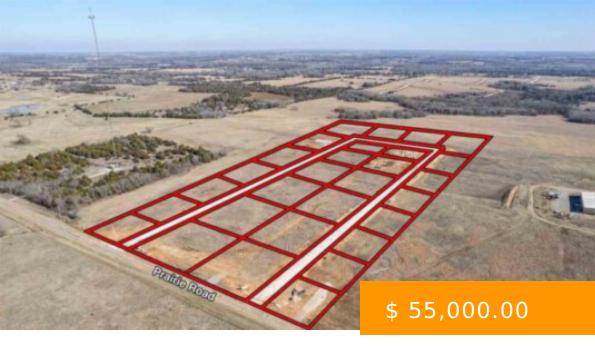

## **6011 E BISON LANE**

https://arcrealtyok.com

Welcome to Prairie's Edge: Stillwater's Newest Premier Community with large half acre and up home sites! Discover your dream in this charming community features 29 spacious home sites nestled within the highly regarded Stillwater school district, offering the perfect blend of serene country living and modern convenience. Choose from a...

## **BASIC FACTS**

**Date added:** 07/08/25

**Post Updated:** 2025-07-08 21:47:17

**Status:** Active

County: Payne

Sale/Rent: For Sale

MLS #: 132424

**Type:** Platted