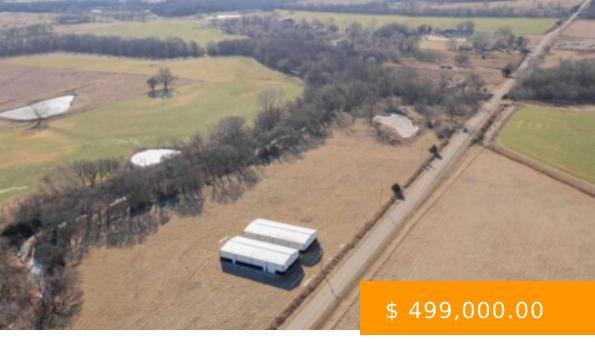

## **6007 S MEHAN ROAD**

https://arcrealtyok.com

14 ACRES with 2 50'x100' Buildings. These 50'x100' buildings have concrete flooring; are insulated, 1 roll up door & 2 walk in doors (each). Both are plumbed for bathroom & drainage. Convert to Barndomium or really whatever you might want to do with them. There are NO Restrictions on this...