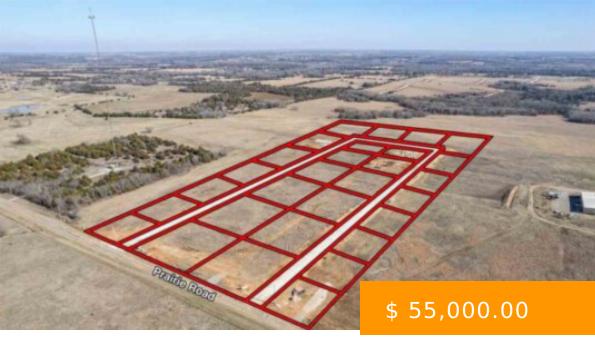

## **5920 E ELK LANE**

https://arcrealtyok.com

Welcome to Prairie's Edge: Stillwater's Newest Premier Community with large half acre and up home sites! Discover your dream in this charming community features 29 spacious home sites nestled within the highly regarded Stillwater school district, offering the perfect blend of serene country living and modern convenience. Choose from a...

## **BASIC FACTS**

**Date added:** 01/17/25

**Post Updated:** 2025-01-17 21:45:14

Status: Active

**DOM:** 7

Zoning: Other

MLS #: 131263

**Type:** Platted