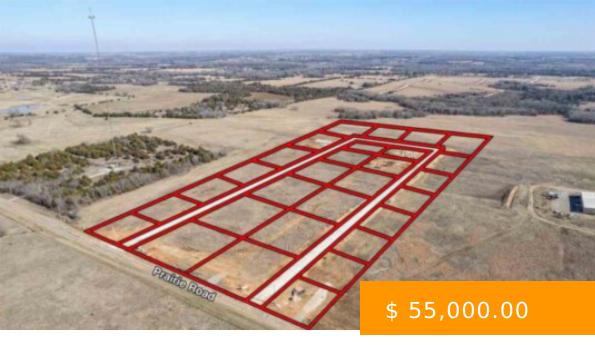

## **5920 E ELK LANE**

https://arcrealtyok.com

Welcome to Prairie's Edge: Stillwater's Newest Premier Community with large half acre and up home sites! Discover your dream in this charming community features 29 spacious home sites nestled within the highly regarded Stillwater school district, offering the perfect blend of serene country living and modern convenience. Choose from a...

## **BASIC FACTS**

**Date added:** 07/08/25

**Post Updated:** 2025-07-08 21:40:12

**Status:** Active

County: Payne

Sale/Rent: For Sale

MLS #: 132422

**Type:** Platted