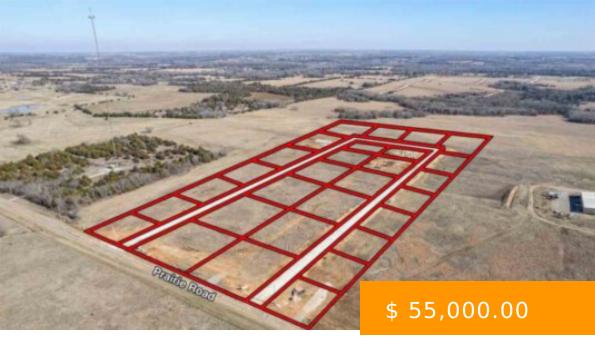

## **5919 E ELK LANE**

https://arcrealtyok.com

Welcome to Prairie's Edge: Stillwater's Newest Premier Community with large half acre and up home sites! Discover your dream in this charming community features 29 spacious home sites nestled within the highly regarded Stillwater school district, offering the perfect blend of serene country living and modern convenience. Choose from a...

## 5919 Elk Stillwater OK OK 74074

- Platted
- LOTS/LAND
- Active

## **BASIC FACTS**

**Date added:** 01/17/25

**Post Updated:** 2025-01-17 18:45:56

Status: Active

**DOM:** 7

Zoning: Other

MLS #: 131245

**Type:** Platted