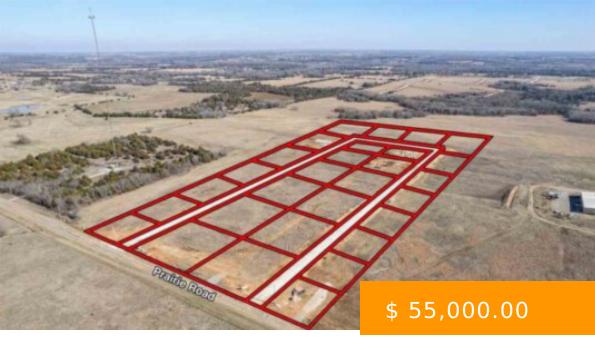

## 5919 E ELK LANE

https://arcrealtyok.com

Welcome to Prairie's Edge: Stillwater's Newest Premier Community with large half acre and up home sites! Discover your dream in this charming community features 29 spacious home sites nestled within the highly regarded Stillwater school district, offering the perfect blend of serene country living and modern convenience. Choose from a...

## 5919 Elk Stillwater OK OK 74074

- Platted
- LOTS/LAND
- Active

## **BASIC FACTS**

| Date added: 07/08/25              | MLS #: 132409   |
|-----------------------------------|-----------------|
| Post Updated: 2025-07-08 20:41:26 | Type: Platted   |
| Status: Active                    | Area: Southeast |
| County: Payne                     | Zoning: Other   |
| Sale/Rent: For Sale               |                 |