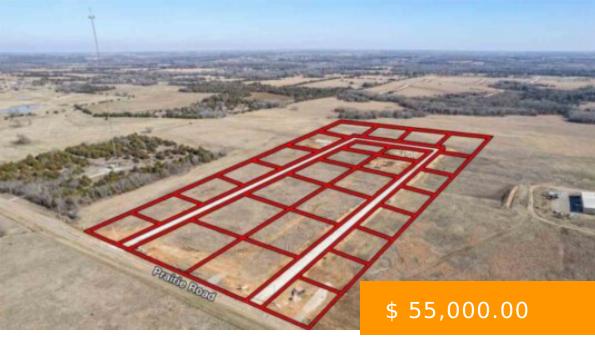

## **5919 E BISON LANE**

https://arcrealtyok.com

Welcome to Prairie's Edge: Stillwater's Newest Premier Community with large half acre and up home sites! Discover your dream in this charming community features 29 spacious home sites nestled within the highly regarded Stillwater school district, offering the perfect blend of serene country living and modern convenience. Choose from a...

## 5919 Bison Stillwater OK OK 74074

- Platted
- LOTS/LAND
- Active

## **BASIC FACTS**

| Date added: 01/17/25              | MLS #: 131266       |
|-----------------------------------|---------------------|
| Post Updated: 2025-01-17 22:15:30 | Type: Platted       |
| Status: Active                    | Area: Southeast     |
| <b>DOM:</b> 7                     | County: Payne       |
| Zoning: Other                     | Sale/Rent: For Sale |
|                                   |                     |