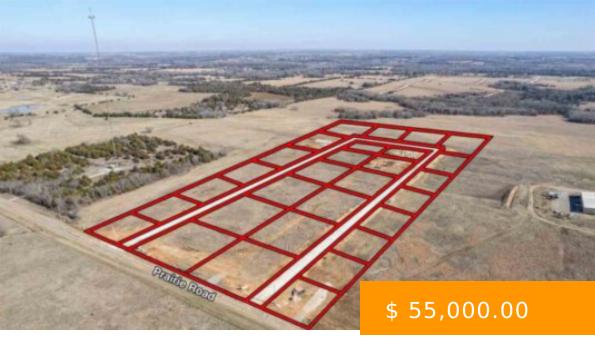

## **5919 E BISON LANE**

https://arcrealtyok.com

Welcome to Prairie's Edge: Stillwater's Newest Premier Community with large half acre and up home sites! Discover your dream in this charming community features 29 spacious home sites nestled within the highly regarded Stillwater school district, offering the perfect blend of serene country living and modern convenience. Choose from a...

## **BASIC FACTS**

**Date added:** 07/08/25

**Post Updated:** 2025-07-08 21:49:09

**Status:** Active

County: Payne

Sale/Rent: For Sale

MLS #: 132425

**Type:** Platted