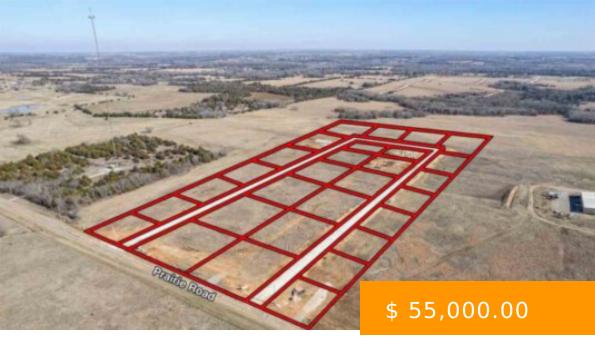

## **5918 E BISON LANE**

https://arcrealtyok.com

Welcome to Prairie's Edge: Stillwater's Newest Premier Community with large half acre and up home sites! Discover your dream in this charming community features 29 spacious home sites nestled within the highly regarded Stillwater school district, offering the perfect blend of serene country living and modern convenience. Choose from a...

## **BASIC FACTS**

**Date added:** 01/17/25

**Post Updated:** 2025-01-17 20:15:58

Status: Active

**DOM:** 7

Zoning: Other

MLS #: 131256

**Type:** Platted