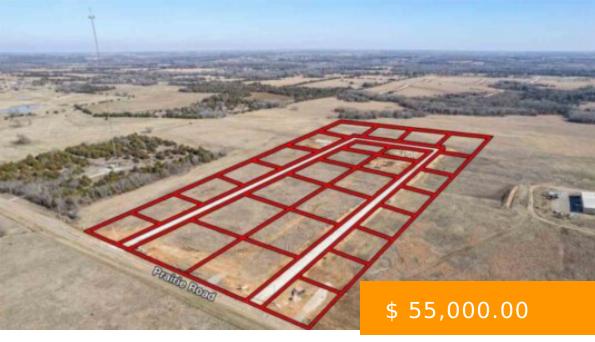

## **5918 E BISON LANE**

https://arcrealtyok.com

Welcome to Prairie's Edge: Stillwater's Newest Premier Community with large half acre and up home sites! Discover your dream in this charming community features 29 spacious home sites nestled within the highly regarded Stillwater school district, offering the perfect blend of serene country living and modern convenience. Choose from a...

## 5918 Bison Stillwater OK OK 74074

- Platted
- LOTS/LAND
- Active

## **BASIC FACTS**

| Date added: 07/08/25              | MLS #: 132415   |
|-----------------------------------|-----------------|
| Post Updated: 2025-07-08 21:03:09 | Type: Platted   |
| Status: Active                    | Area: Southeast |
| County: Payne                     | Zoning: Other   |
| Sale/Rent: For Sale               |                 |