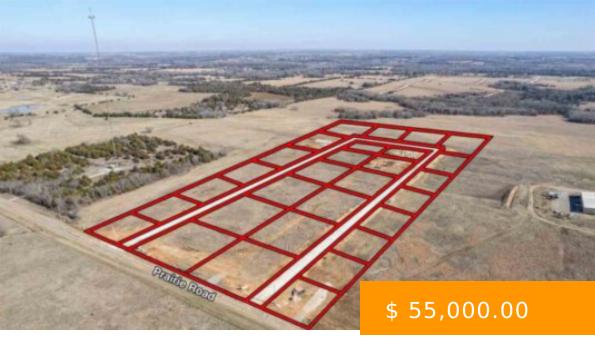

## **5908 E ELK LANE**

https://arcrealtyok.com

Welcome to Prairie's Edge: Stillwater's Newest Premier Community with large half acre and up home sites! Discover your dream in this charming community features 29 spacious home sites nestled within the highly regarded Stillwater school district, offering the perfect blend of serene country living and modern convenience. Choose from a...

## **BASIC FACTS**

**Date added:** 01/17/25

**Post Updated:** 2025-01-17 21:15:25

Status: Active

**DOM:** 7

Zoning: Other

MLS #: 131262

**Type:** Platted