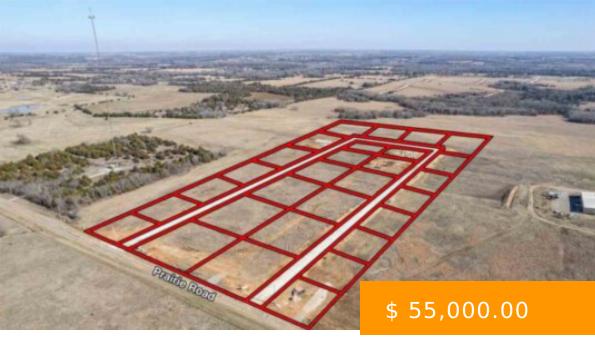

## **5908 E ELK LANE**

https://arcrealtyok.com

Welcome to Prairie's Edge: Stillwater's Newest Premier Community with large half acre and up home sites! Discover your dream in this charming community features 29 spacious home sites nestled within the highly regarded Stillwater school district, offering the perfect blend of serene country living and modern convenience. Choose from a...

## **BASIC FACTS**

**Date added:** 07/08/25

**Post Updated:** 2025-07-08 21:34:57

**Status:** Active

County: Payne

Sale/Rent: For Sale

MLS #: 132421

Type: Platted