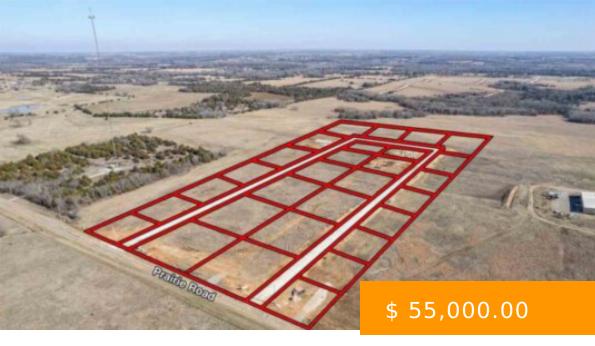

## **5907 E ELK LANE**

https://arcrealtyok.com

Welcome to Prairie's Edge: Stillwater's Newest Premier Community with large half acre and up home sites! Discover your dream in this charming community features 29 spacious home sites nestled within the highly regarded Stillwater school district, offering the perfect blend of serene country living and modern convenience. Choose from a...

## **BASIC FACTS**

**Date added:** 01/17/25

**Post Updated:** 2025-01-17 18:45:46

**Status:** Active

**DOM:** 6

Zoning: Other

MLS #: 131244

**Type:** Platted