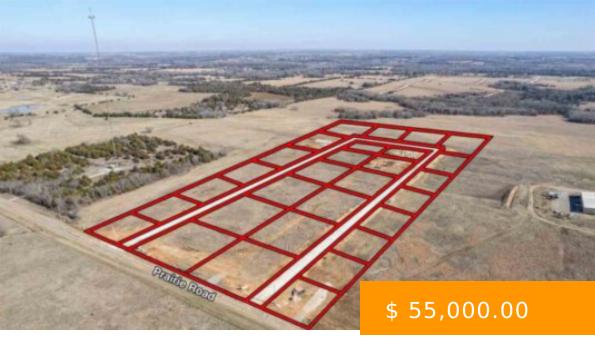

## **5906 E BISON LANE**

https://arcrealtyok.com

Welcome to Prairie's Edge: Stillwater's Newest Premier Community with large half acre and up home sites! Discover your dream in this charming community features 29 spacious home sites nestled within the highly regarded Stillwater school district, offering the perfect blend of serene country living and modern convenience. Choose from a...

## **BASIC FACTS**

**Date added:** 07/08/25

**Post Updated:** 2025-07-08 21:06:23

**Status:** Active

County: Payne

Sale/Rent: For Sale

MLS #: 132416

Type: Platted

Area: Southeast

Zoning: Other