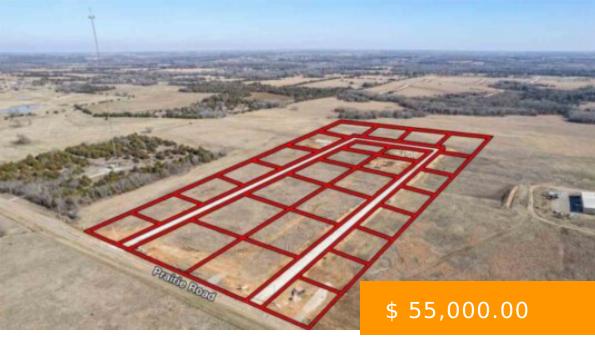

## **5816 E ELK LANE**

https://arcrealtyok.com

Welcome to Prairie's Edge: Stillwater's Newest Premier Community with large half acre and up home sites! Discover your dream in this charming community features 29 spacious home sites nestled within the highly regarded Stillwater school district, offering the perfect blend of serene country living and modern convenience. Choose from a...

## **BASIC FACTS**

**Date added:** 01/17/25

**Post Updated:** 2025-01-17 21:15:13

Status: Active

**DOM:** 7

Zoning: Other

MLS #: 131261

Type: Platted