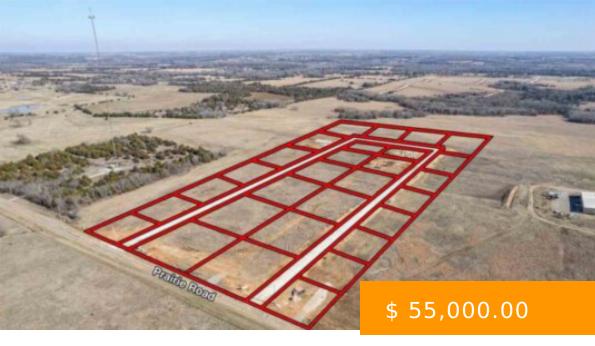

## **5816 E ELK LANE**

https://arcrealtyok.com

Welcome to Prairie's Edge: Stillwater's Newest Premier Community with large half acre and up home sites! Discover your dream in this charming community features 29 spacious home sites nestled within the highly regarded Stillwater school district, offering the perfect blend of serene country living and modern convenience. Choose from a...

## **BASIC FACTS**

**Date added:** 07/08/25

**Post Updated:** 2025-07-08 21:31:17

**Status:** Active

County: Payne

Sale/Rent: For Sale

MLS #: 132420

**Type:** Platted

Area: Southeast

Zoning: Other