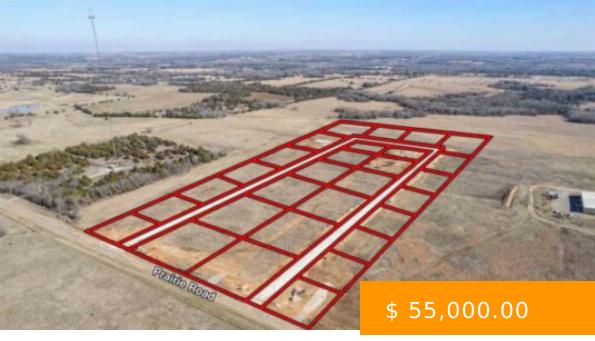

## 5815 E ELK LANE

https://arcrealtyok.com

Welcome to Prairie's Edge: Stillwater's Newest Premier Community with large half acre and up home sites! Discover your dream in this charming community features 29 spacious home sites nestled within the highly regarded Stillwater school district, offering the perfect blend of serene country living and modern convenience. Choose from a...

## 5815 Elk Stillwater OK OK 74074

- Platted
- LOTS/LAND
- Active

## **BASIC FACTS**

| Date added: 07/08/25              | MLS #: 132407   |
|-----------------------------------|-----------------|
| Post Updated: 2025-07-08 20:34:45 | Type: Platted   |
| Status: Active                    | Area: Southeast |
| County: Payne                     | Zoning: Other   |
| Sale/Rent: For Sale               |                 |