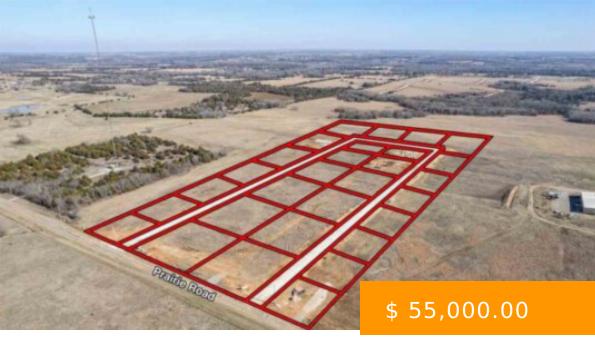

## **5815 E BISON LANE**

https://arcrealtyok.com

Welcome to Prairie's Edge: Stillwater's Newest Premier Community with large half acre and up home sites! Discover your dream in this charming community features 29 spacious home sites nestled within the highly regarded Stillwater school district, offering the perfect blend of serene country living and modern convenience. Choose from a...

## **BASIC FACTS**

**Date added:** 07/08/25

**Post Updated:** 2025-07-08 21:53:05

**Status:** Active

County: Payne

Sale/Rent: For Sale

MLS #: 132427

**Type:** Platted

Area: Southeast

Zoning: Other