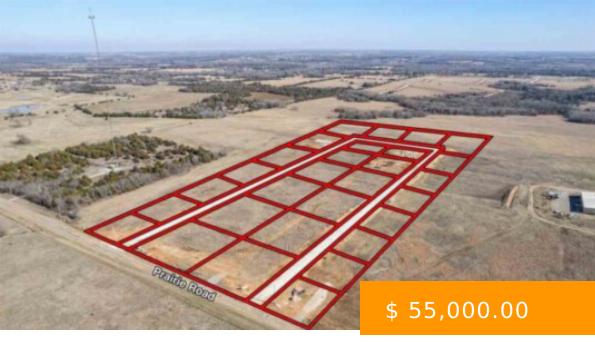

## **5814 E BISON LANE**

https://arcrealtyok.com

Welcome to Prairie's Edge: Stillwater's Newest Premier Community with large half acre and up home sites! Discover your dream in this charming community features 29 spacious home sites nestled within the highly regarded Stillwater school district, offering the perfect blend of serene country living and modern convenience. Choose from a...

## 5814 Bison Stillwater OK OK 74074

- Platted
- LOTS/LAND
- Active