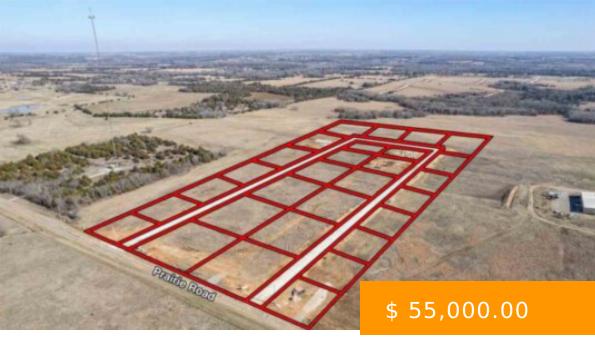

## **5814 E BISON LANE**

https://arcrealtyok.com

Welcome to Prairie's Edge: Stillwater's Newest Premier Community with large half acre and up home sites! Discover your dream in this charming community features 29 spacious home sites nestled within the highly regarded Stillwater school district, offering the perfect blend of serene country living and modern convenience. Choose from a...

## **BASIC FACTS**

**Date added:** 07/08/25

**Post Updated:** 2025-07-08 21:23:00

**Status:** Active

County: Payne

Sale/Rent: For Sale

MLS #: 132417

**Type:** Platted